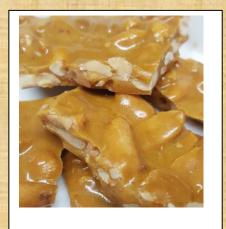

JUMBO PB CUPS with a peanut butter filling, topped with smooth, creamy milk chocolate and a rich dark chocolate drizzle.

Perfectly sweet & salty, our **PEANUT BRITTLE** is made using dry roasted & salted peanuts that are covered in a buttery hard sugar candy!