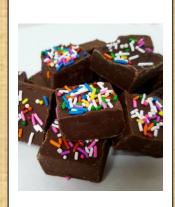

Try our rich & creamy FUDGE! We are excited to offer 2 De-Liz-cious! flavours to choose from: Chocolate & Seasonal Fudge!

**CARAMEL POPCORN!** The classic we all know and love. Popcorn coated with a sweet, caramel coating. A sweet & crunchy treat.