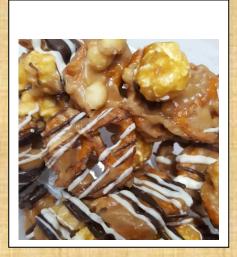

Salty pretzels coated in our famous buttery English Toffee, drizzled with rich dark chocolate. Sweet & salty at its best! **PRETZEL BUTTERCRUNCH!** 

Our classic Pretzel Buttercrunch with a spin! Buttery, caramel popcorn and salty peanuts are added to our classic Pretzel Buttercrunch for this **DELUXE** version.