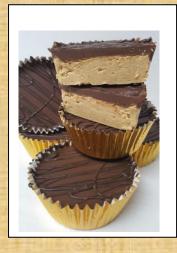

JUMBO PB CUPS with a peanut butter filling, topped with smooth, creamy milk chocolate and a rich dark chocolate drizzle.

Perfectly sweet & salty, our **PEANUT BRITTLE** is made using dry roasted & salted peanuts that are covered in a buttery hard sugar candy!