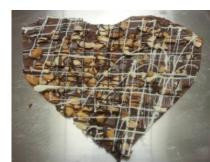

Supplying your school, team or organization
with small batch, hand made
De-Liz-cious! Treats

for all of your fundraising needs!

De-Liz-cious. Treats

Brantford, On

(519) 304-3463

Buttery **ENGLISH TOFFEE** with sliced almonds covered in milk chocolate topped with roasted, salted cashew pieces. We then finish it all with a dark & white chocolate drizzle.