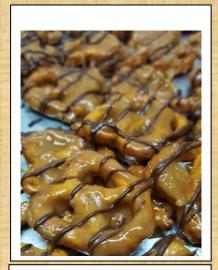

Salty pretzels coated in our famous buttery English Toffee, drizzled with rich dark chocolate. Sweet & salty at its best! **PRETZEL BUTTERCRUNCH!** 

Our classic Pretzel Buttercrunch with a spin! Buttery, caramel popcorn and salty peanuts are added to our classic Pretzel Buttercrunch for this **DELUXE** version.