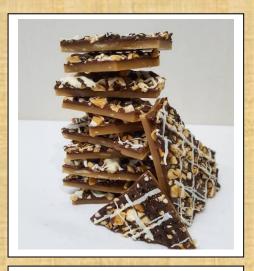

Supplying your school, team or organization
with small batch, hand made
De-Liz-cious! Treats

for all of your fundraising needs!

De-Liz-cious. Treats

Brantford, On

(519) 304-3463

Buttery **ENGLISH TOFFEE** with sliced almonds covered in milk chocolate topped with roasted, salted cashew pieces. We then finish it all with a dark & white chocolate drizzle.